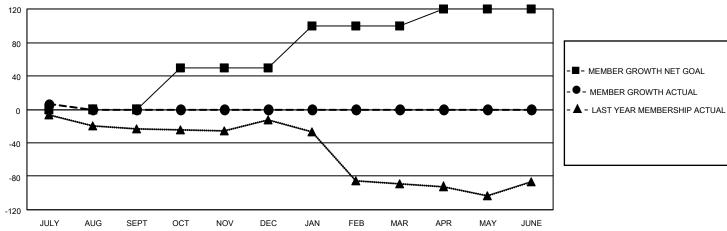

## District 11 E1

| Clubs         |               |             |               | Members               |                        |                         |                                                    |  |
|---------------|---------------|-------------|---------------|-----------------------|------------------------|-------------------------|----------------------------------------------------|--|
|               | RESULTS FOR   | R 2021-2022 |               | RESULTS FOR 2021-2022 |                        |                         |                                                    |  |
| QUARTER       | NEW CLUB GOAL | NEW CLUBS   | DROPPED CLUBS | QUARTER MEME          | BER GROWTH NET<br>GOAL | MEMBER GROWTH<br>ACTUAL | DROPPED<br>MEMBERS ACTUAL<br>(including transfers) |  |
| JULY/AUG/SEPT | 0             | 0           | 0             | JULY/AUG/SEPT         | 0                      | 7                       | 1                                                  |  |
| OCT/NOV/DEC   | 0             | 0           | 0             | OCT/NOV/DEC           | 50                     | 0                       | 0                                                  |  |
| JAN/FEB/MAR   | 1             | 0           | 0             | JAN/FEB/MAR           | 50                     | 0                       | 0                                                  |  |
| APR/MAY/JUNE  | 0             | 0           | 0             | APR/MAY/JUNE          | 20                     | 0                       | 0                                                  |  |